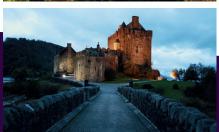

# Famous Scottish CASTLES

Eilean Donan
Edinburgh Castle
Stirling Castle
Culzean Castle

Search the castles listed above online to see if you can match the castle name to the photos on the left.

Castles normally had a main defensive wall to block anyone from breaking in. If someone did try to break in many castles had small holes cut into the walls so that soldiers could fire out through them without being hit.