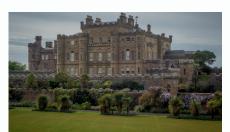

# Famous Scottish CASTLES

Eilean Donan
Edinburgh Castle
Stirling Castle
Culzean Castle

Search the castles listed above online to see if you can match the castle name to the photos on the left.

Castles normally had a main defensive wall to block anyone from breaking in. If someone did try to break in many castles had small holes cut into the walls so that soldiers could fire out through them without being hit.