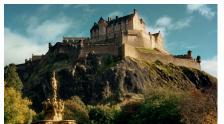

# Famous Scottish CASTLES

Eilean Donan
Edinburgh Castle
Stirling Castle
Culzean Castle

Search the castles listed above online to see if you can match the castle name to the photos on the left.

Castles normally had a main defensive wall to block anyone from breaking in. If someone did try to break in many castles had small holes cut into the walls so that soldiers could fire out through them without being hit.