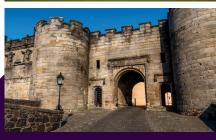

# Famous Scottish CASTLES

Eilean Donan
Edinburgh Castle
Stirling Castle
Culzean Castle

Search the castles listed above online to see if you can match the castle name to the photos on the left.

Castles normally had a main defensive wall to block anyone from breaking in. If someone did try to break in many castles had small holes cut into the walls so that soldiers could fire out through them without being hit.